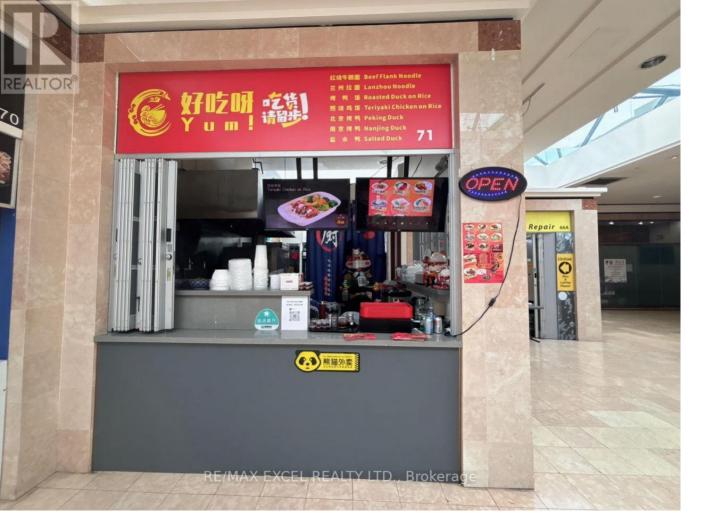

## 670 Highway 7 Way 71 Richmond Hill Beaver Creek Business Park Ontario

\$28,000

Business For Sale:Large Food Court Unit Directly In Line With Main Entrance At ""Shoppes Of The Parkway Mall""! Corner Unit With 2 Side Exposure. Direct Entrance To Sheraton Hotel And City Of Richmond Hill Municipal Office. Generate Business Using Food Apps Such As Uber Eats, Doordash, And More! Close To Hwy 7 & Highway 404.A large number of customers, can be directly operated after purchase. \*\*\*\* EXTRAS \*\*\*\* Includes All Chattels. Monthly Management Fee \$782.22+Hst Currently Includes Monthly Grease Trap Cleaning And Pest Control, Bi-Annual Commercial Exhaust Hood Cleaning.Rent \$1500/month, can sign agrennment directly with the landlord. (id:6769)