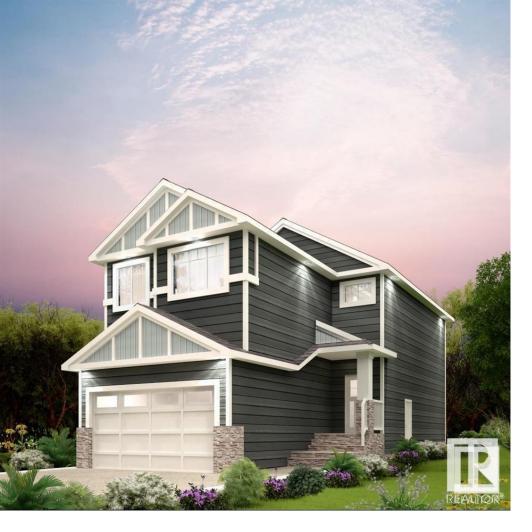

## Edmonton Alberta \$549,900

Crystallina Nera is rooted in natural beauty. A lush forest and a stormwater pond surrounded by paved walking trails are ideal for nature lovers. You will always be minutesaway from the rest of Edmonton with the Anthony Henday, 82nd Street and Yellowhead Trail nearby. Poplar Lake, parks and future schools are all within walking distance. The Brattle-Z home features 3 bedrooms, 2.5 bathrooms and an expansive walk-in closet in the master bedroom. Enjoy extra living space on the main floor with the laundry room on the second floor. The 9-foot ceilings on main floor and quartz countertops throughout blends style and functionality for your family to build endless memories. \*\*PLEASE NOTE\*\* PICTURES ARE OF SIMILAR HOME; ACTUAL HOME, PLANS, FIXTURES, AND FINISHES MAY VARY AND ARE SUBJECT TO AVAILABILITY/CHANGES WITHOUT NOTICE. COMPLETION ESTIMATED JAN-MAR 2025. (id:6769)