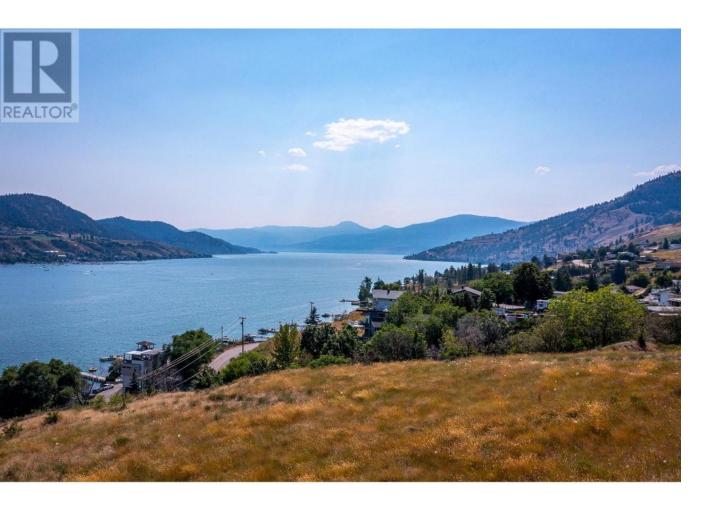

## 7130 Jasper Drive Vernon British Columbia

Fantastic residential development site with outstanding lake views. 2.81 Acres zoned MUA which allows 24 units per acre. Panhandle access of the cul de sac on Jasper Drive. Suitable for level entry with walkout basement style homes. Easily viewed from undeveloped lots off Lakeridge Drive. (id:6769)