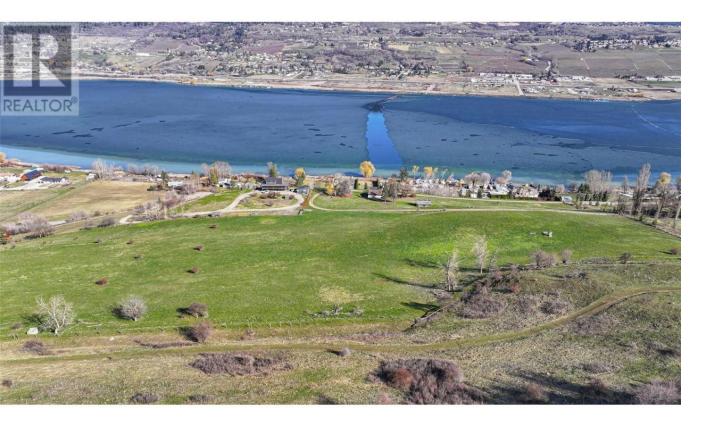

## 7248 Bremmer Road Vernon British Columbia

\$989,900

Welcome to your own slice of paradise! Discover the serene beauty and completely useable 25.28 acres. Situated within a great neighbourhood at the end of a quiet road with privacy galore and one of the best lake view building sites in the Okanagan. Ideal for a rural lifestyle, it features irrigation water rights and agricultural potential, making it perfect for horses or other farming ventures and providing an enchanting backdrop for your dream home. Whether you wish to farm, raise livestock, start a vineyard, or create a private retreat, the possibilities are endless. Additional residences are allowed with Agricultural Land Commission approval, and the property offers two benches for optimal building conditions. The Regional District of North Okanagan is planning a recreational development in the Goose Lake Range, focusing on conservation and passive recreation, including trail options. Located 10 minutes to downtown Vernon yet has an amazing rural setting. Only 30 minutes from Silver Star ski hill, and close to schools. Enjoy this property and the amazing location it offers, with easy access to amenities. This opportunity is not to be missed. (id:6769)