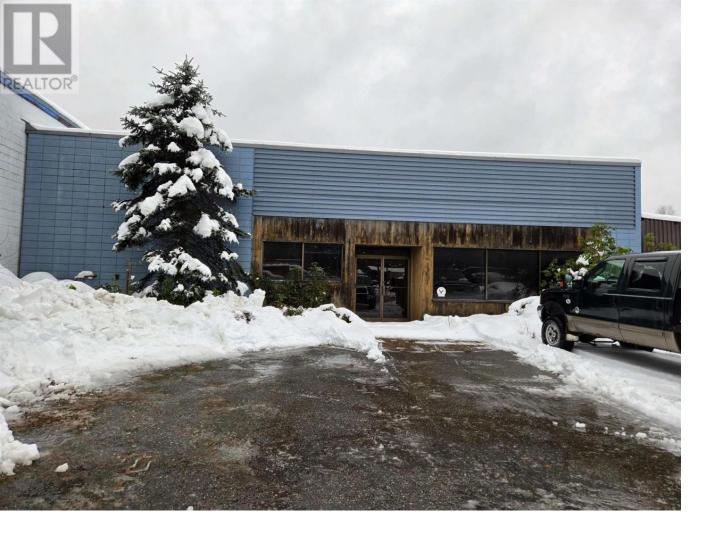

## 736 ENTERPRISE Avenue Kitimat British Columbia

Does your business need more space to expand? This 3000 sq ft office / shop building is situated on just over 0.6 acres with gated access to a large laydown area in the back. This is a great opportunity to capitalize on the LNG Canada project coming online or to service Rio Tinto, both located just a few minutes away from this building. The building features a front reception area, a separate office space, and 2 large storage / workshop bays to fit whatever your business needs are. (id:6769)