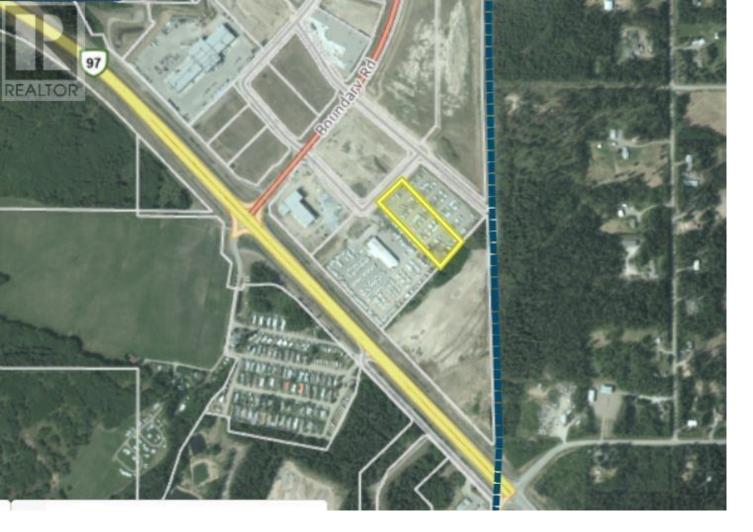

## 7447 RIGGS Crescent Prince George British Columbia

\$860,000

3.44 acre M1 Light Industrial zoned land ready for development and selling below Assessed value! Located just off of Hwy 97 S this new light industrial park is seeing several new builds going on. Neighboring property is also available which would give you a total of 6.88 acres. \* PREC - Personal Real Estate Corporation (id:6769)