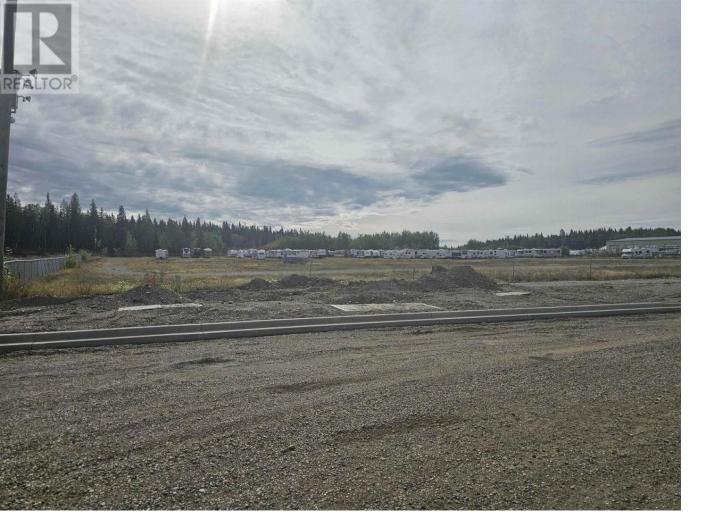

## 7459 RIGGS Crescent Prince George British Columbia

\$885,000

3.44 acre M1 Light Industrial zoned land ready for development and selling below assessed value! Located just off of Hwy 97 S this new light industrial park is seeing several new builds going on. Neighboring property is also available which would give you a total of 6.88 acres. \* PREC - Personal Real Estate Corporation (id:6769)