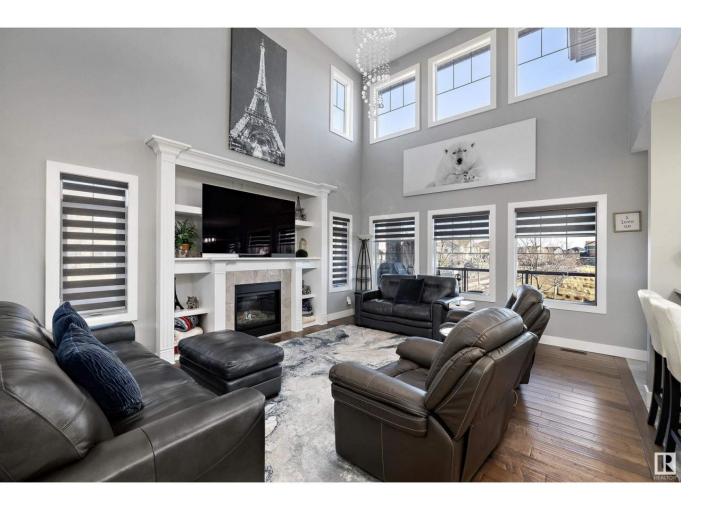

## Edmonton Alberta

Welcome to YOUR FABULOUS LAKE HOME in CRYSTALINA NERA offering over 2477 sq ft of LUXURY LIVING! Large foyer with handy DEN AT THE DOOR, tile flooring, sunlit 2 STOREY GREAT ROOM offering LAKE VIEWS with rich handscraped HARDWOOD & classy BUILT IN feature wall with FIREPLACE. The MAPLE KITCHEN features double islands, QUARTZ COUNTERS & STAINLESS APPLIANCES & the SPACIOUS DINING ROOM offers access to the YARD & COVERED DECK with GLASS & METAL railing. Up the gorgeous MAPLE & METAL staircase to a BONUS ROOM, large laundry room with sink & cabinets. 2 beds plus the PRIMARY features a SPA ENSUITE with walk in closet. The basement has a FAMILY/GAMES room & an amazing THEATRE ROOM with 148 INCH PROJECTION SCREEN, SOUND SYSTEM & SEATING that STAY! The low maintenance SOUTH BACK YARD has underground sprinklers, upgraded landscaping & a stone FIREPIT area. Oversized TRIPLE TANDEM GARAGE with EPOXY FLOOR plus an oversized driveway. CENTRAL AIR, LED SOFFIT LIGHTING, UNDERGROUND SPRINKLERS, TREX DECKING & MORE! (id:6769)