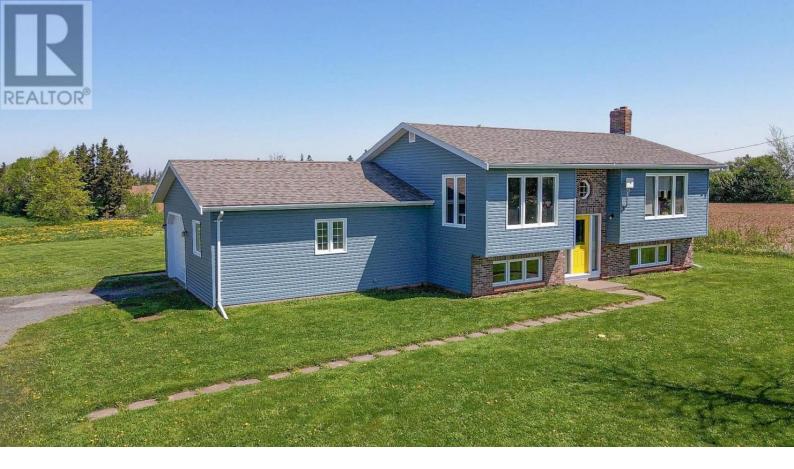

## 7670 Trans Canada Highway Vernon Bridge Prince Edward Island

\$385,000

Welcome to Vernon Bridge and this lovely split entry home, located only 13 minutes from Stratford and 18 minutes away from Charlottetown. It features 3 bedrooms and 2 full baths. Enjoy country living on this large lot, with ample room for your green thumb adding a vegetable garden in the back yard if you wish. Gather friends and family in the living room while you prepare your favorite meals in the kitchen, easily serve meals in the separate dining area. The Mud room off the attached and heated garage features laundry. The lower level features a well sized Family or Gaming room that is a great space for Fam Time and/or informal entertaining. Two well sized bedrooms alongside a 3/4 bath complete the lower level. Easily access the garage from the upper level or lower level. Enjoy this move in ready home with possibilities to customize it into your perfect home. There is potential to transform the lower level into a rental space. Featuring many upgrades including, new windows, new flooring, Propane Furnace, Heat Pump and fresh paint inside and out. (id:6769)