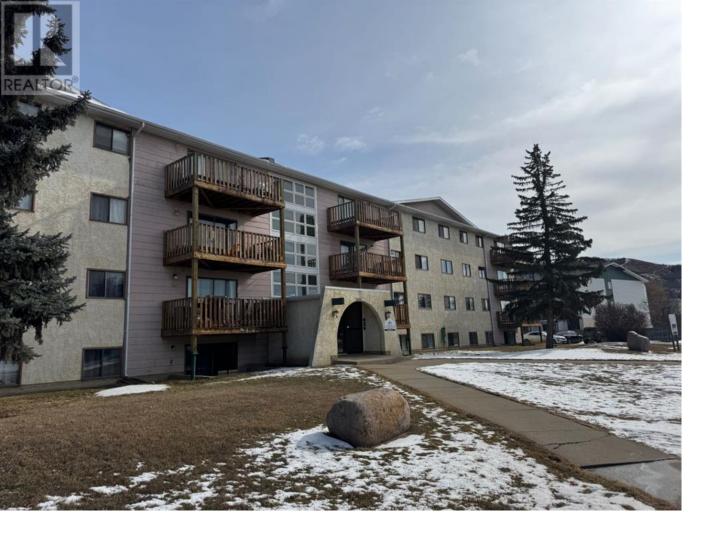

## 7801 98 Street Peace River Alberta \$75,000

This freshly updated 2-bedroom unit in the well-managed Great Northern Place complex offers a fantastic opportunity for first-time buyers or investors seeking a turnkey property with excellent rental potential. The spacious layout features ample in-suite storage, while the two bedrooms are complemented by modern updates in the bathroom. The galley-style kitchen boasts new cabinets and countertops, providing plenty of space for meal preparation. The expansive living room opens to a private deck, perfect for relaxing. Recent renovations include fresh paint, new flooring, updated interior doors, and improvements to the kitchen and bathroom--nothing left to do but move in or start renting. Whether you're wanting to get into homeownership, or you're an investor, this unit is an excellent choice. Don't miss out--book a showing today! (id:6769)