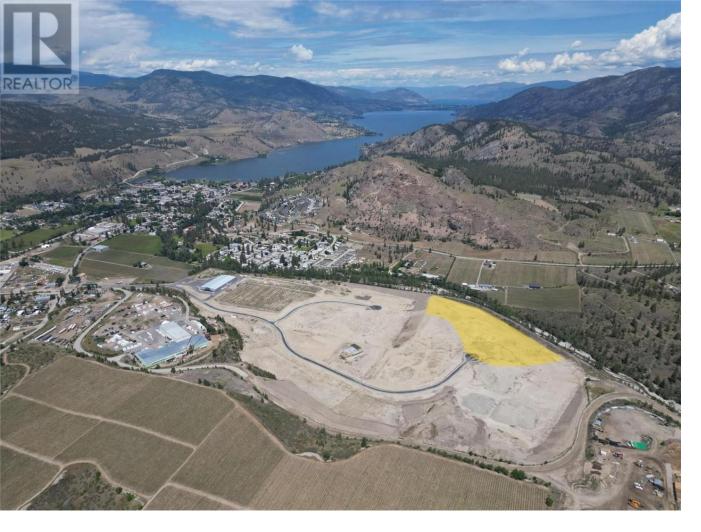

## 1655 Maple Street 8 Okanagan Falls British Columbia

\$9,555,000

Presenting the South Okanagan's newest & largest industrial Business Park with lots now being offered for sale. Consisting of over 114 acres with over 19 proposed strata lots, Avery Business Park offers shovel ready lots ranging from 2.5 to 10 acres. Whether you're an owner-occupier, developer, or investor Avery Business Park can be tailored to fit your needs with options including custom building packages, creative sale structures, and the potential to lease to own. With the cost of industrial land skyrocketing throughout the Okanagan, Avery Business Park is the most affordable place to grow your business. Join tenants such as Avery Family Farms, a 50,000 sf state-of-the-art vertical farming facility producing up to 10,000 heads of lettuce daily! Located only 12 minutes from Penticton, less than 1 km off Highway 97, and close to other major highway access points including the US border, Avery Business Park is strategically and conveniently located in the heart of the South Okanagan. (id:6769)