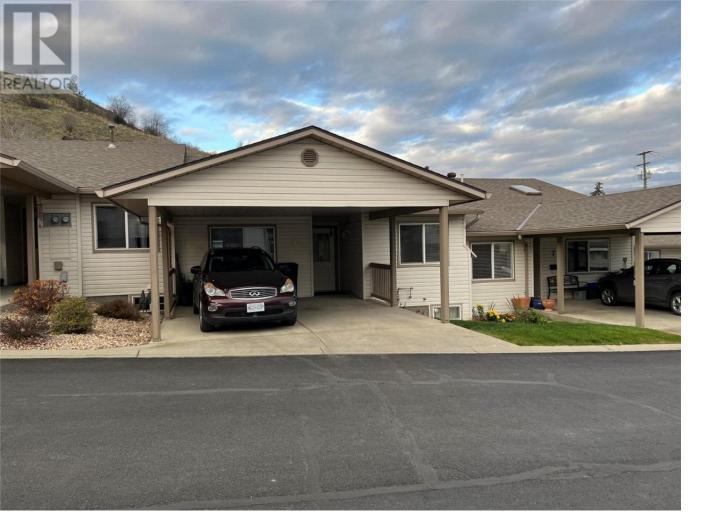

## 4210 Alexis Park Drive 8 Vernon British Columbia

\$468,800

Lansdowne Place 55+ adult complex is conveniently located close to shopping & restaurants. 2 bedroom 2 bathroom on main level, new carpet and fresh paint. Good size living, dining and kitchen space with a skylights that brings in plenty of light. The main floor primary suite is located at the back of unit and has a 4 piece ensuite and walk-in closet. Finishing off the main floor, is a 2nd bedroom, 3 piece bathroom and a full-size washer & dryer tucked neatly out of sight within a closet. Fully unfinished basement awaits your ideas, there is a convenient sink toilet and 2 windows. Backyard has covered patio, fully fenced and an area to garden. Built in vacuum, central AC. 2 covered parking space in the carport with easy access when hauling groceries. Pets allowed up to 15<sup>err</sup> tall. (id:6769)