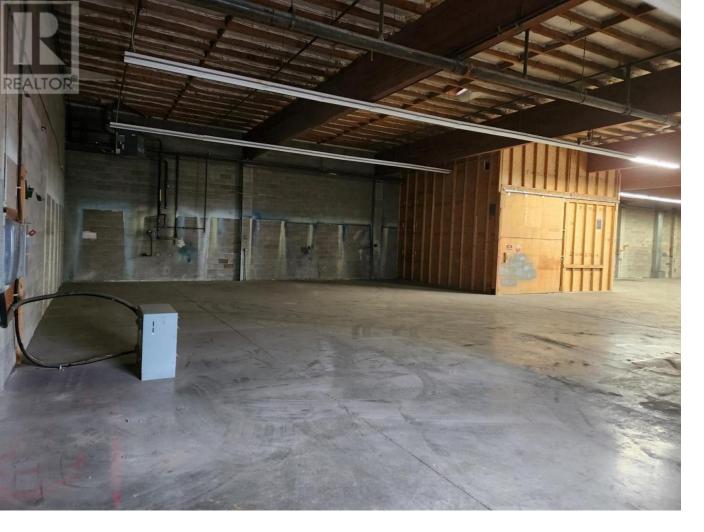

## 920 Leathead Road 8 Kelowna British Columbia

10,765 square foot warehouse available immediately. 15.5' ceiling height, 14.5' x 12' bay doors, unit heater, washroom, in a great central location with quick access to Highway 97. (id:6769)