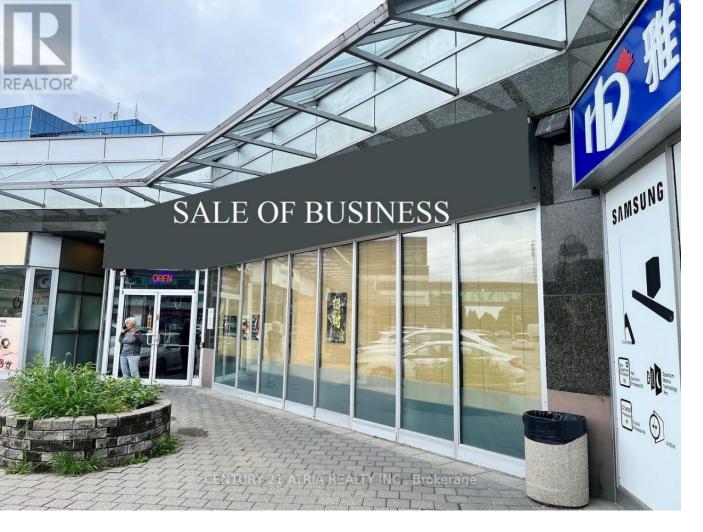

## 550 Highway 7 80-82 Richmond Hill Beaver Creek Business Park Ontario \$520,000

Well Established Restaurant In Prime Location At Times Square Richmond Hill. Rare Opportunity To Operate Your Own Restaurant! This 6,593sqft Restaurant Features New Renovation, Fully Equipped Kitchen, And Private VIP Rooms. Corner Unit With Large Signage And Excellent Exposure. Ideal For Restaurant Use In High Traffic Area, Surrounded By Strong Mix Of Commercial And Residential Customers. Ample Parking Spaces Available For Daily Visitors! \*\*\*\* EXTRAS \*\*\*\* Rent \$16,482.50 Per Month, With A Lease In Place Until 2027 And Option To Renew For 5 Years. (id:6769) Listing Presented By: