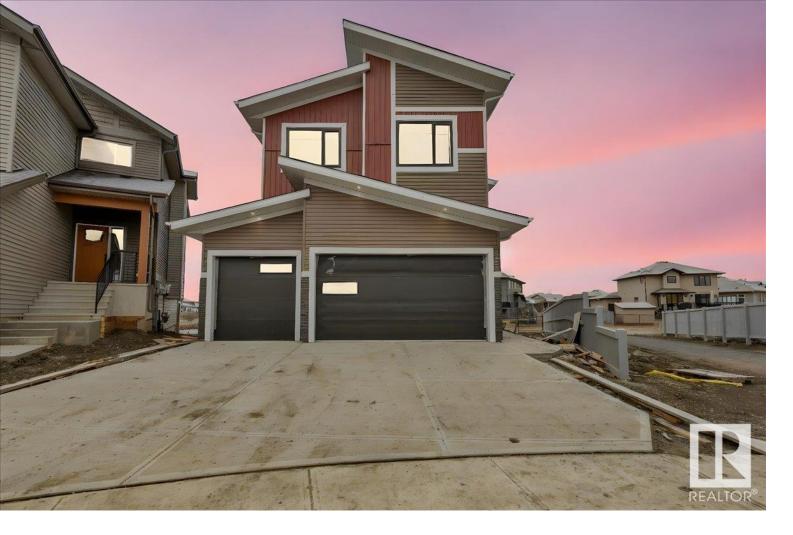

## Fort Saskatchewan Alberta

\$809,900

Discover unparalleled luxury in this exquisite Nirvana Model home by Journey Homes, offering almost 2600 sq ft of meticulously crafted living space. Boasting 5 bedrooms and 3 full bathrooms, this residence is ideal for both comfort and style. Step into a world of elegance with extended cabinets in the dining room and a custom coffee bar nestled within the pantry, catering to your every need. The main floor impresses with 9 ft ceilings and custom recessed ceilings throughout, adding a touch of architectural splendor. Enjoy seamless indoor-outdoor living with a walkout basement with a large vinyl deck overlooking a picturesque pond, perfect for relaxing evenings or entertaining guests. Upgraded throughout, this home features a triple garage for ample parking and storage. The open-to-below great room with its soaring 18 ft ceiling creates a dramatic focal point, while the waterfall island in the kitchen epitomizes modern sophistication. Live the lifestyle of your dreams in this unparalleled residence. (id:6769)