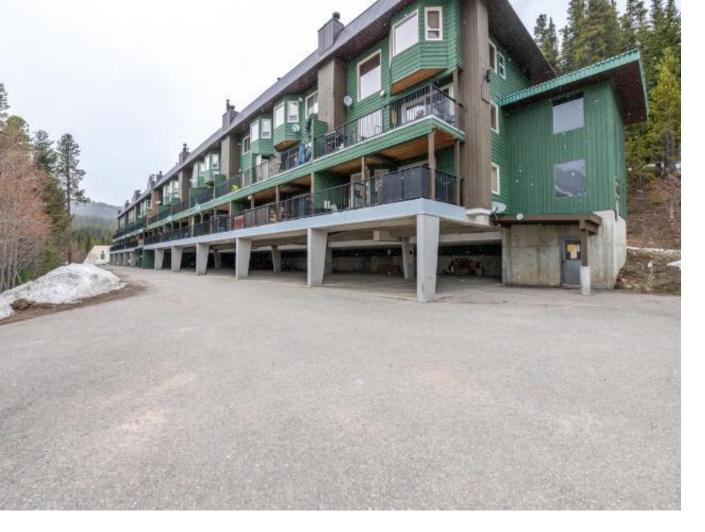

## 225 CLEARVIEW ROAD 803 Penticton BC \$369,900

Turn key investment/vacation opportunity at Apex Mountain Resort. Freshly painted 2 Bedroom, 2 full bath Condo with lock off unit and fantastic ski-run views now available for sale! Enjoy all the resort has to offer with the one bedroom, full kitchen, spacious living room, hot tub ready deck while making income off the bachelor lock off with separate entrance, full bath, privacy fenced balcony and kitchen facilities. Upgrades include; hot water tank, flooring, main Kitchen backsplash, kitchenette, fridge, baseboards and drywall. Excellent and proven rental income! Use one, rent one or rent both and book your preferred times to enjoy. Two covered parking stalls plus a heated storage locker complete this package. Super healthy and well run Strata. Rare opportunity to have your cake and eat it too. Call for full details! All meas. approx.