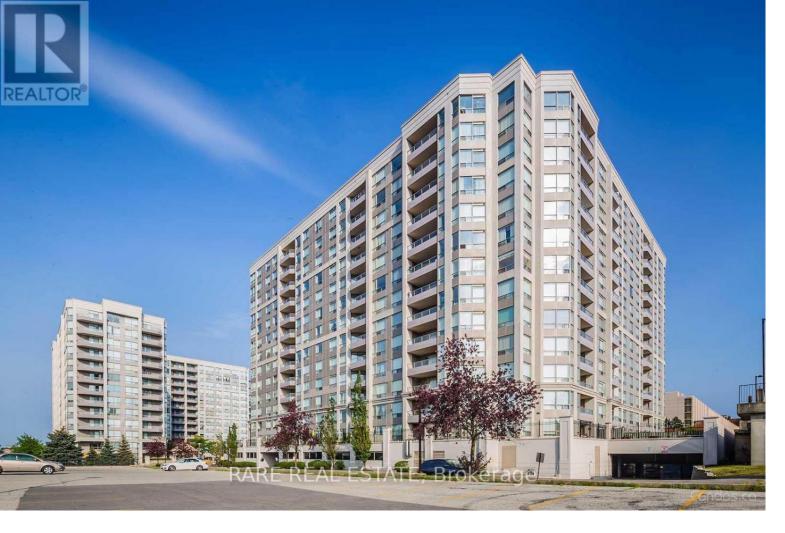

## 9015 Leslie Street 807 Richmond Hill Beaver Creek Business Park Ontario

\$549,000

Luxury 'The Grand Parkway' in the most desirable area in Richmond Hill. Sun-soaked functional one bedroom + den layout with unobstructed west views. Updated laminate flooring throughout. Easy access to Hwy 404 & 407, 24 hrs gatehouse security. Walk to all amenities, Times Square, Viva Transit & Hwy 7. Use of Parkway Fitness and Racquet Club includes indoor and outdoor swimming pool, weight and cardio room, steam rooms, fitness classes, table tennis, and basketball & volleyball. (id:6769)