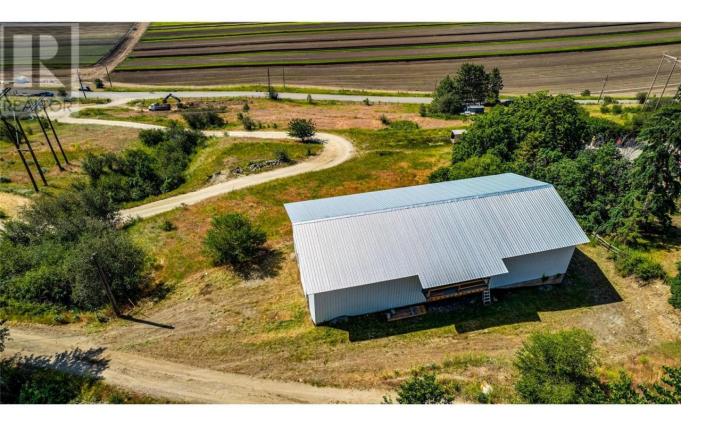

## 8131 Buchanan Road Coldstream British Columbia

\$629,900

Welcome to 8131 Buchanan Road--an extraordinary 4.94-acre parcel in Coldstream, offering one of the most compelling build opportunities in the Okanagan. Gently rolling and beautifully contoured, the land offers multiple ideal building sites that take full advantage of the sweeping views of the Coldstream Valley, rolling hills, and surrounding countryside. Whether you're dreaming of a modern estate home, barndominium or a place to both live and operate your business from, this property offers the perfect canvas. With natural elevation and unobstructed sight-lines. Adding tremendous value is the impressive 40' x 80' two-level steel beam shop with 600psi Douglas fir tongue and groove upper floor, large bay doors, 200amp power a flexible space for vehicles, equipment, or a home-based business. This is more than land--it's a rare opportunity to build in a location that offers peace, privacy, and connection to the best of the region. Just minutes from Kalamalka Lake, backing onto the Grey Canal, world-class trails, and the amenities of Vernon, this is where vision meets potential. Municipal water to multiple location on the property. (id:6769)