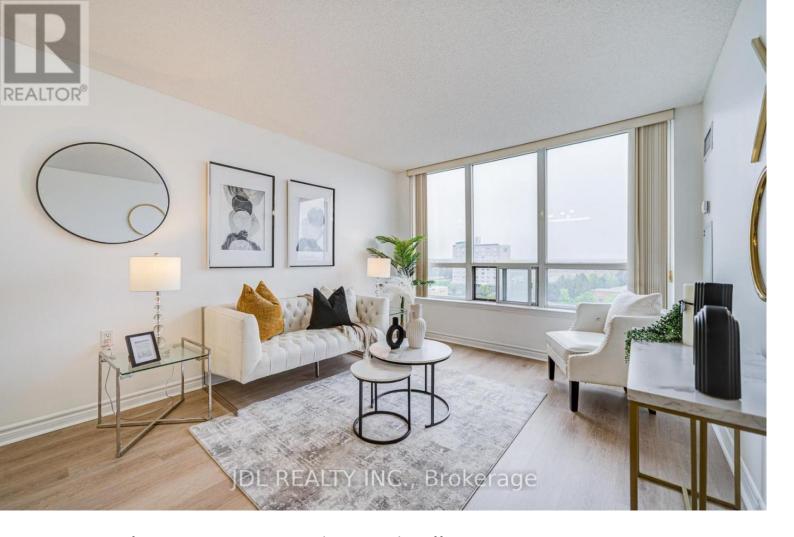

## 9017 Leslie Street 816 Richmond Hill Beaver Creek Business Park Ontario

\$499,000

Oversized and Low Maintenance 1-bedroom plus den condo featuring a highly functional layout with no wasted space; the extra large den with a seperate door can be used as a second bedroom or home office. Gorgeous unobstructed view! This move-in ready unit has been fully updated with brand new vinyl flooring, a modern kitchen complete with new stainless steel appliances and countertops, and fresh paint throughout. Large windows provide abundant natural light, creating a warm and inviting living space. Residents enjoy access to the Parkway Fitness & Racquet Club, offering indoor and outdoor pools, gym, fitness classes, squash, pickleball, hot tub, and more. Additional features include ample visitor parking and location within a top-ranked school zone (Christ the King CES & St. Robert CHS), with easy access to York Region Transit, Hwy 404, restaurants, and entertainment and everything you need! (id:6769)

Living room 6.12 m X 3.29 m Dining room 6.12 m X 3.29 m Kitchen 2.82 m X 2.4 m

Primary Bedroom  $3.1 \text{ m} \times 3.05 \text{ m}$ Den  $2.75 \text{ m} \times 2.3 \text{ m}$  Listing Presented By:

Originally Listed by: JDL REALTY INC.