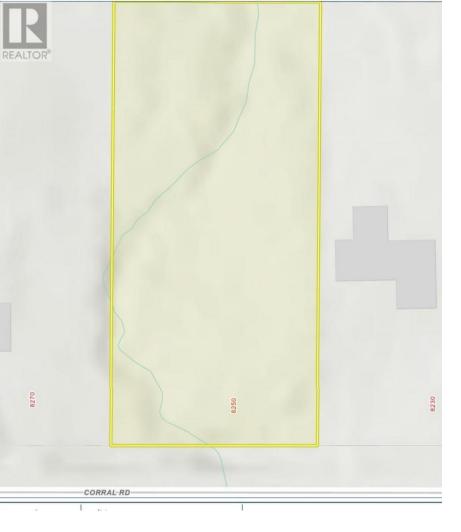

## 8250 CORRAL Road Prince George British Columbia

\$123,900

Rural lifestyle with city services! Beautiful and private, 1.1 acre semi rural building lot 10 minutes west of downtown. 150 ft of frontage on paved road, nicely treed, city water and sewer available at lot line. Lots of room to build on this site with small seasonal creek on the west property boundary. Riparian report on file indicates that you can build to within 5 meters of the creek. Walking distance to Beaverly Elementary and easy commute to shopping and all city amenities. List price includes GST. (id:6769)