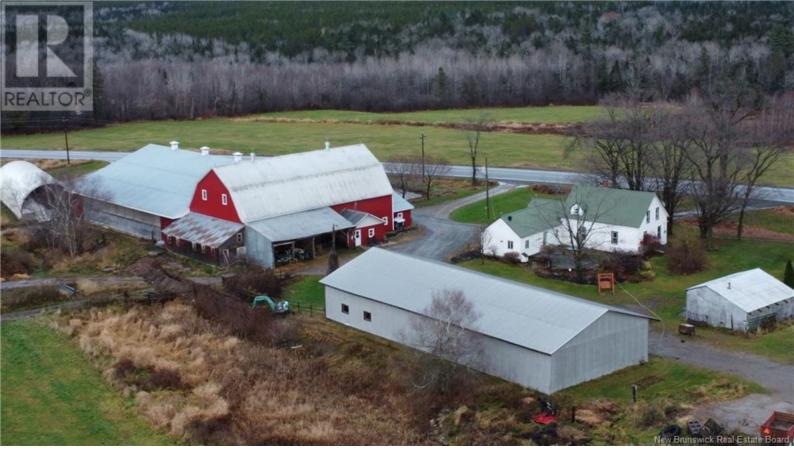

## Smithfield New Brunswick

This beautiful Dairy Farm shows pride of ownership from the house, fields, forest, barns and yard. All well taken care of, inside and out. The house offers 4 good size bedrooms, an office, nice living room along with a beautiful open-concept kitchen that offers heated floors. House sq ft around 2830 sf ft finished. The dairy barn can hold 90 stalls, has a robot milker and is a free stall layout with curtain walls for very good ventilation. Barn scraper cleaner on both sides with a center feed alley. Free stall barn 112 x 45, calf barn 82x36 (attached) complete with an office and milk room for the cooler. Machine Shop (heated with power roll up door) 38x30. Machine storage dome is very high built on large concrete footing 100x50. Separate hay storage for round bales 28x94. The outdoor furnace building holds all of their firewood plus the furnace 28x20. Beautiful grass land, some forest has been cut over a few years back with a lot still standing with mature trees. This is a very well kept beautiful farm and only approximately 10 minutes of the Hwy and 30 mins from Fredericton. (id:6769)