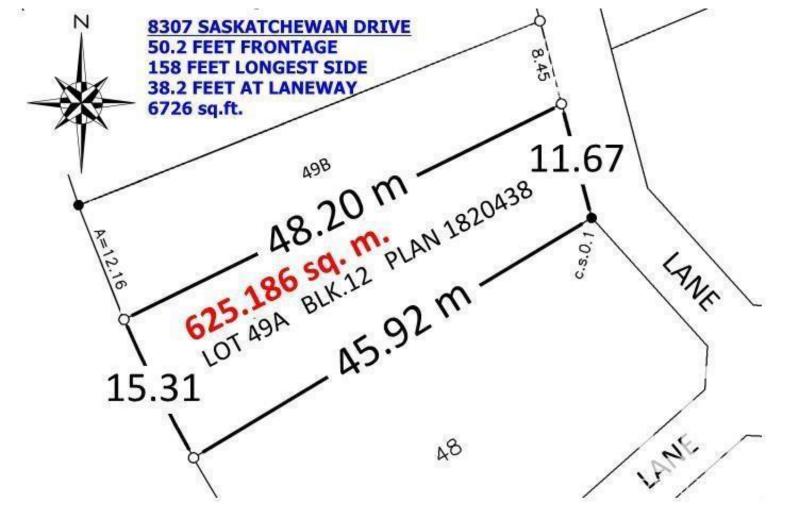

## Edmonton Alberta

\$777.000

Please price-compare: 625 sq.m., 6726 sq.ft., 50-foot front, 38-foot lane way access. Build a 38 ft. wide 3-storey home and a triple garage. Best Southwest sunset view on Saskatchewan Drive. Because you are directly across from Irene's Lookout you see the whole River Valley from your new second and third floors. Serviced lot is cleared and flat - no demolition required. Motivated seller. (id:6769)