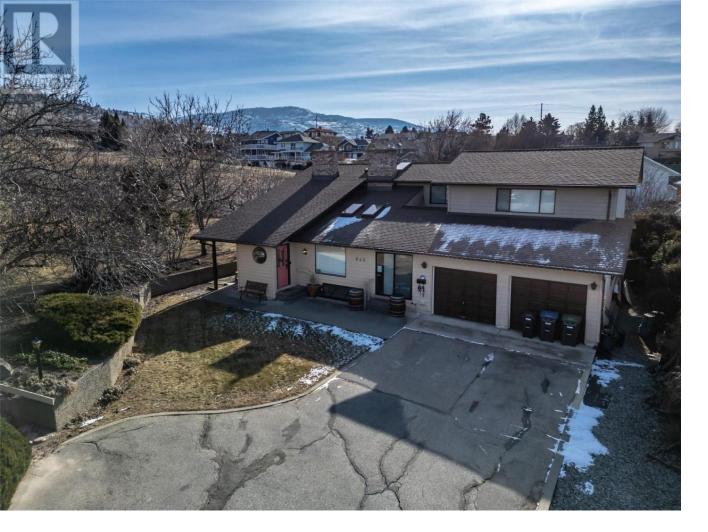

## 840 Uplands Avenue Penticton British Columbia

\$1,090,000

COURT ORDERED SALE - PROPERTY IS AS IS WHERE IS Welcome to 840 Uplands, nestled in this esteemed neighbourhood you will find a very distinguished property that epitomized upscale living in a picturesque setting. This residence offers a harmonious blend of spacious design, modern amenities and breathtaking natural beauty, making it a coveted address for discerning homeowners. Spanning 3688 square feet, this home features four generously sized bedrooms and three and a half bathrooms, providing ample space for family living and entertaining. The property's elevated position ensures residents enjoy panoramic view's of Penticton's cityscape, as well as the serene vistas of both Okanagan and Skaha Lakes. The architectural design emphasizes open-concept living, with large windows that floor the interior with natural light and frame the stunning outdoor scenery. On the exterior, you will be equally impressed with the meticulously landscaped grounds that enhance the property's curb appeal. A spacious back yard, with room for pool and garden. You will also find a bird atrium, as well as workshop. Trees throughout the property include, walnut, cherry, plum and apricot. (id:6769)