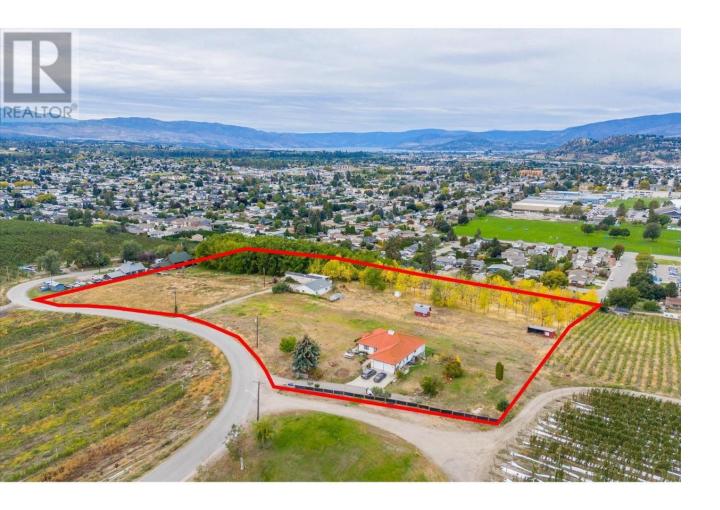

## 848 Webster Road Kelowna British Columbia

\$3,850,000

RARE 8+ ACRE ESTATE IN THE HEART OF RUTLAND NORTH! Incredible opportunity to own a HUGE piece of land with an UNREAL central location! WALKING DISTANCE to Rutland Recreation Park, Rutland Elementary School, Rutland Middle School, and Rutland Senior Secondary School! Imagine having 8+ acres of land while also being able to drive to local restaurants, shopping, parks, and entertainment within minutes! This property practically borders developed residential areas and municipal services! This incredible property includes a beautiful 5-bedroom home, a 900+ sq. ft. modular home, and a generously sized workshop! The main residence boasts expansive living areas, a walkout lower level, and a spacious kitchen with a standalone island and stainless steel appliances! The modular home, built in 2003, offers 2 bedrooms and 2 bathrooms--perfect for rental income or use as a guest house. Additionally, the estate is lined with hundreds of black walnut trees. Black walnut wood is well-known for its use in flooring and furniture, offering yet another feature to explore on this property. This exceptional estate presents endless possibilities! (id:6769)