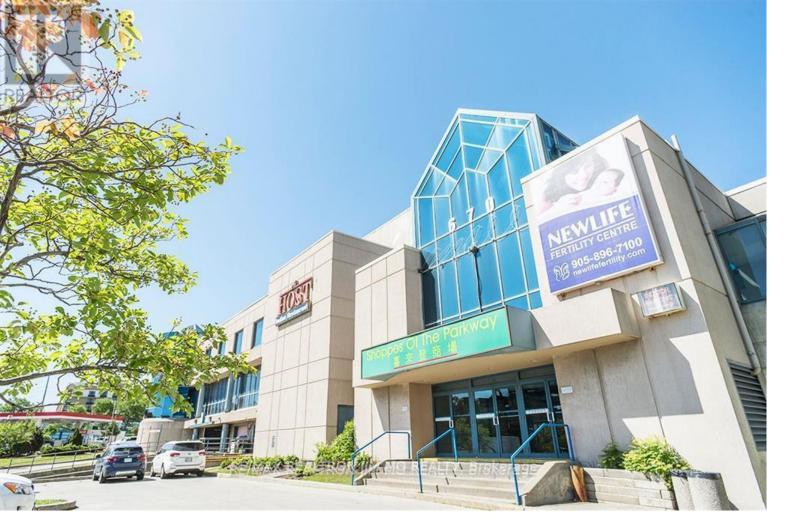

## 670 Highway 7 85 Richmond Hill Beaver Creek Business Park Ontario \$100,000

Welcome to Shoppes At The Parkway! Amazing Business Opportunity Situated In The Excellent Beaver Creek Business Area. Great Potential For Professional Office/Retail With Lots Of Surface/Underground Visitors Parking. Highrise Condos And Office/Commercial Buildings Around. Lots Of Foot Traffic. Easy Access To Hwy 404, Walk To Viva Transit And Connected To The Sheraton Hotel. \*\*\*\* EXTRAS \*\*\*\* Property Currently Tenanted By A Mortgage Broker With A Month To Month Lease Term. Willing To Vacate Or Stay. Can Negotiate New Rent Price With Buyer. (id:6769)