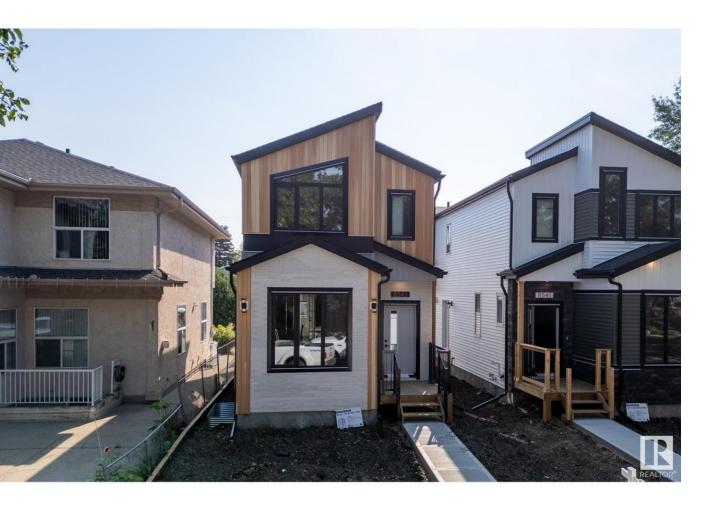

## Edmonton Alberta

\$699,900

BRAND NEW INFILL IN BONNIE DOON built on long 150' LOT! Built with high end finishings and fixtures. Great location, walking distance to multiple coffee shops, restaurants, Schools, Downtown and Whyte Avenue! This brand new CERTIFIED BUILT GREEN infill home (SAVE ON UTILITY BILLS) was thoughtfully designed by Urban Pioneer Infill. Unique main floor office/Den/Playroom with large glass wall/door to allow tons of natural light into the home. The kitchen boasts beautiful cabinetry & a large island with an eat-up bar. Walk in mudroom behind the kitchen and 2 Pc Bath. 3 great-sized bedrooms can be found upstairs including the master suite with high ceilings and features a stunning ensuite and WIC. Convenient upper laundry and a 4-pce bath complete the upper level. The home has a SEPARATE ENTRANCE leading to the unfinished basement with 9' ceiling height, so a Legal income suite would be possible! Double detached garage is included. Don't miss out on this UNIQUE HOME! (id:6769)