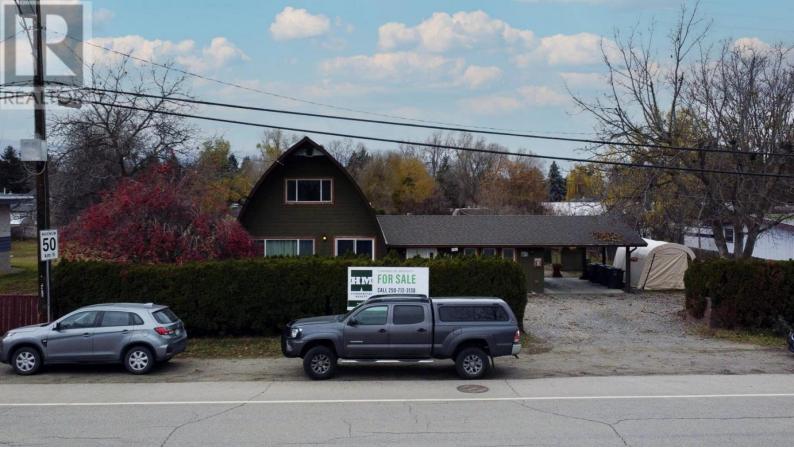

## 857 Lanfranco Road Kelowna British Columbia

\$1,700,000

Opportunity to purchase a 0.34 acre (14,914 SF) large residential lot with redevelopment potential. Well located in the highly sought after Lower Mission core area neighborhood, on Lanfranco Road between Casorso Road and Silverberry Road. The site is currently zoned MF1 Infill Housing, permitting up to 6 ground-oriented residential dwelling units. Kelowna's Official Community Plan puts this property in one of the city's Core Neighbourhoods. Holding income provided from the existing home on the property, which has 2 units. Existing home totals 2,372 SF with 3bedrooms and 3 bathrooms. (id:6769)