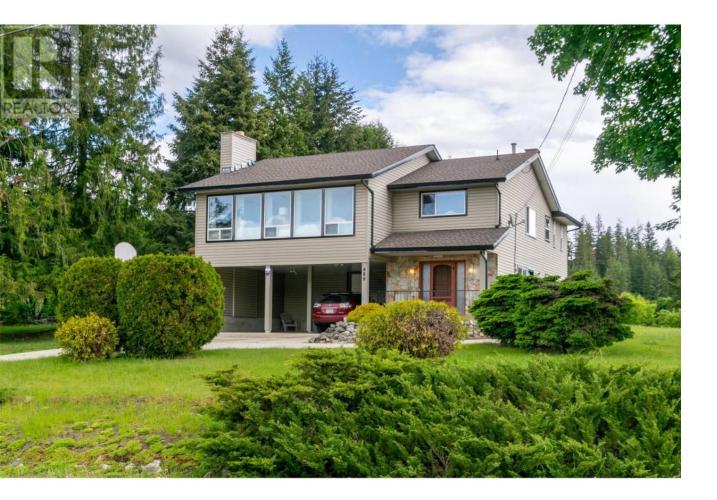

## 860 33 Street Salmon Arm British Columbia

So much more than just a house; this is a home built by a family, for a family, ready to create lasting memories. Coming on the market for the first time, sits this well maintained home on nearly half an acre near little mountain. Boasting three spacious bedrooms on the main level, with potential for one or two more in the versatile basement, there's ample room for everyone to grow. The heart of the home is the inviting kitchen, complete with quartz countertops, a functional island, and a cozy breakfast nook with built-in bench seating - perfect for casual meals and family gatherings. These spaces will be where days are shared over family dinners, homework conversations are had, laughter is spread and memories are made. Enjoy the warmth of two fireplaces, and a spacious living room looking out to the mountains in the distance. Outside, the flat, expansive lot is a paradise for kids, pets, and aspiring gardeners alike, offering plenty of space for play and cultivating your green thumb. Practical amenities include a private backyard deck and patio, extra storage inside and out, a convenient two-car carport and lots of extra parking. Location is key, and this home delivers! Enjoy being within walking distance to schools, the Field of Dreams, and the natural beauty of Little Mountain Park. Well maintained and thoughtfully updated over the years there is nothing to do but move in and enjoy. (id:6769)