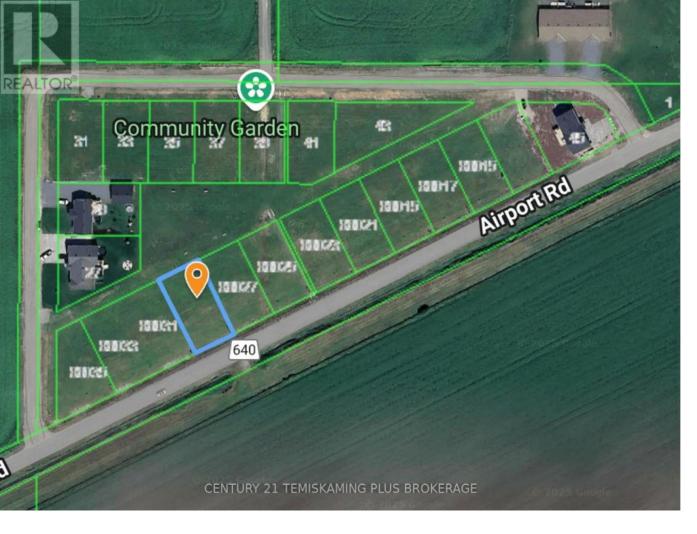

## 86029 Airport Road Armstrong Earlton Ontario

\$39,900

Large 75' x 140' Residential lot, backing on to green space. All utilities such as hydro, water, sewers, garbage pickup available. Located in Earlton, with convenient highway access. Approximately 20 minutes to New Liskeard, 10 minutes to Englehart and 45 minutes to Kirkland Lake. (id:6769)