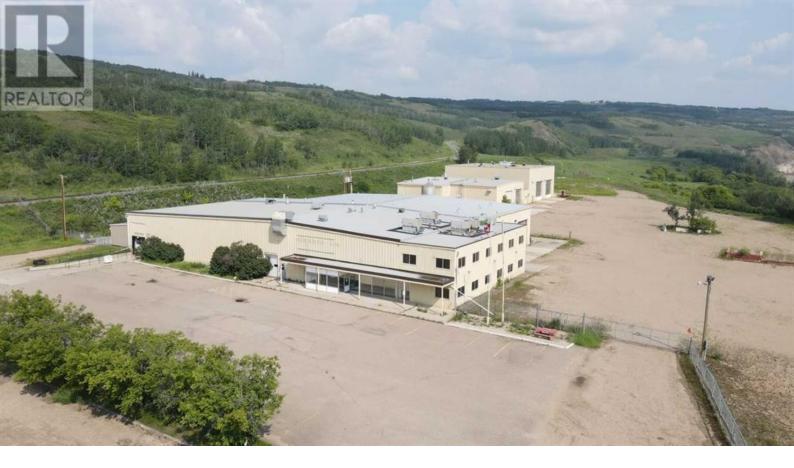

## 8610 87 Avenue Peace River Alberta \$1,500,000

Large industrial property located in Peace River AB on 10.78 acres with 2 buildings. The main building has the offices, reception, warehouses and bays while the second building has wash bay, parts, work bays and offices. There are approximately 19 offices, 2 large boardroom, 7 office cubicles and a front reception area - including the second floor area there is a total of ~ 11,000 sq ft of space that includes 4 bathrooms and a large change room. There is also attached with the main building a parts room of ~5100 sq ft and a warehouse loading/storage area ~2800 sq ft. The work bays attached to the main building offer over 9000 sq ft with 2 drive through bays 128 feet long with 4 - 16 X 16 OHD, a ceiling height of 26 feet and a clearance height of 18 feet to the bottom of the cranes, 2 - 6 Ton cranes and 2 - 4.4 Ton cranes and a wash bay 24 X 40. There are multiple bathrooms, eyewash stations, change rooms and storage room throughout as well. The second building is approx 14,000 sq ft with 2 drive through bays 90 feet in length and have 4 - 22 X 20 OHD, a ceiling height of 33 feet and a clearance height of 25 feet to the bottom of the cranes and a 10 Ton crane plus assorted storage, rooms, office areas, bathrooms etc. There is also a 90 X 24 wash bay, a 40 X 90 work area with 3 - 1/2 Ton cranes and 1 - 5 Ton crane. The yard is fenced and has security gate at each end, a loading ramp, 70+ electrified parking stall and 10-12 customer parking stalls. This is a perfect property for a company with large equipment, heavy duty mechanics or heavy equipment sales, rentals and repairs. (id:6769)