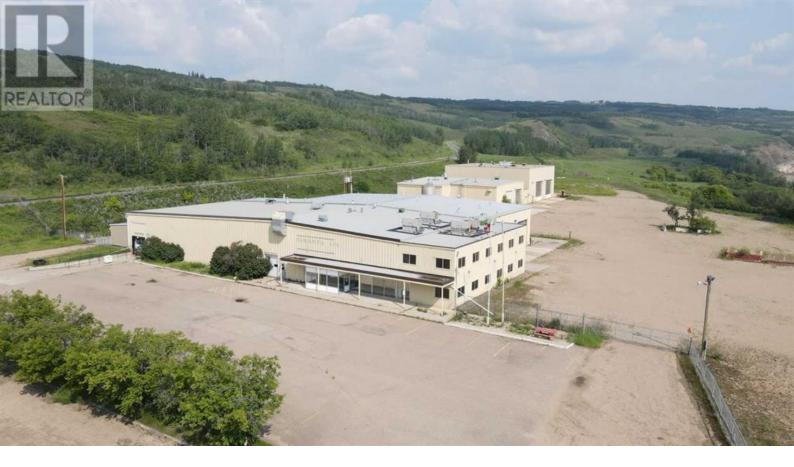

## 8610 87 Avenue Peace River Alberta

\$E

This property is now available for a lease option as well - vendor will consider renting out individual buildings, portions of buildings, individual bays and portions of the land. If the complex is too much for one company then the vendor will look at all options for partial occupancy of offices, storage areas, individual bays and section of the land. Any and all options will be considered......If you have an idea but dont need 44,000+ sq ft look through this property and see if a portion will work. Large industrial property located in Peace River AB on 10.78 acres with 2 buildings. The main building has the offices, reception, warehouses and bays while the second building has wash bay, parts, work bays and offices. There are approximately 19 offices, 2 large boardroom, 7 office cubicles and a front reception area - including the second floor area there is a total of  $\sim$ 11,000 sq ft of space that includes 4 bathrooms and a large change room. There is also attached with the main building a parts room of ~5100 sq ft and a warehouse loading/storage area ~2800 sq ft. The work bays attached to the main building offer over 9000 sg ft with 2 drive through bays 128 feet long with 4 - 16 X 16 OHD, a ceiling height of 26 feet and a clearance height of 18 feet to the bottom of the cranes, 2 - 6 Ton cranes and 2 - 4.4 Ton cranes and a wash bay 24 X 40. There are multiple bathrooms, eyewash stations, change rooms and storage room throughout as well. The second building is approx 14,000 sq ft with 2 drive through bays 90 feet in length and have 4 - 22 X 20 OHD, a ceiling height of 33 feet and a clearance height of 25 feet to the bottom of the cranes, a 15 Ton crane and a 10 Ton crane plus assorted storage, rooms, office areas, bathrooms etc. There is also a 90 X 24 wash bay, a 40 X 90 work area with 3 - 1/2 Ton cranes and 1 - 5 Ton crane. The yard is fenced and has security gat ...