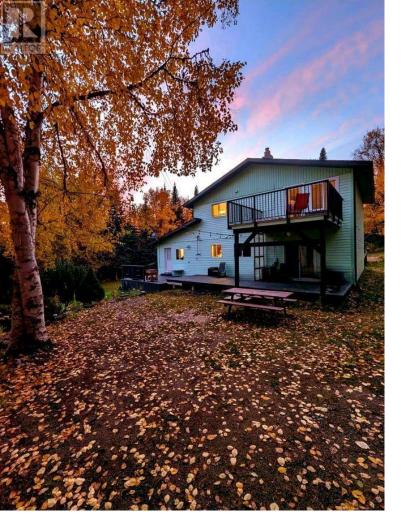

## 8640 HONEYMOON Drive Prince George British Columbia \$679,000

Welcome to 8640 Honeymoon Drive South. This 4.18 acre property is located on the desirable Chief Lake Road. This unique home has 2 floors with 5 spacious bedrooms, and 2 bathrooms and a separate foyer/mud room. Custom built in floor-to-ceiling shaker style cabinets throughout the dining room and kitchen area with new appliances, cabinetry, 3 inch thick butcher block counter tops, new stainless steel rangehood, new sink and faucet. This 4.18 acre property is complete with a greenhouse, a shed, garden beds, a 22x40 covered pole barn, and a 12x20 heated and wired garage. Giving plenty of space to store toys. All measurements are approximate, buyer to verify if deemed important. (id:6769)