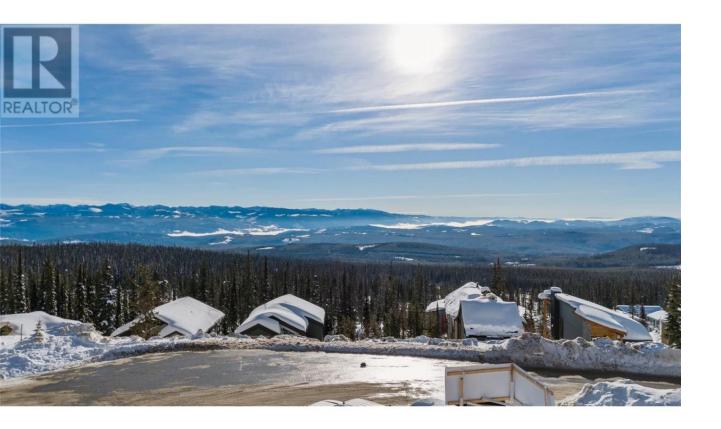

## 255 Feathertop Way 87 Big White British Columbia

\$1,425,000

Crafted by H&H Custom Homes, an Okanagan Builder of the Year, discover the ultimate ski-in, ski-out luxury with the newest exclusive residences at Big White's Sundance Resort -- 255 Feathertop Way. These stunning homes offer direct access to the Bullet Express and Black Forest chairlifts, ensuring you're on the slopes in seconds. Big White's vibrant Village Centre is also just a short walk away. Designed with modern craftsman architecture, the exteriors showcase elegant board and batten siding, bold black metal-clad windows, rich wood-stained accents, and unobstructed mountain views. Inside, these 2,300-square-foot units feature 3 bedrooms, 3 bathrooms, a den, and an oversized lock-off closet. The spacious main floor boasts an openconcept kitchen and entertaining area, along with a covered deck, hot tub, and gas BBQ outlet. This unit also includes a 510-square-foot, 1-bedroom mother-in-law suite with a separate entrance, covered patio, summer kitchen, luxury vinyl plank flooring, and enhanced soundproofing. Sundance Strata fees include building insurance and all exterior building maintenance, garbage and recycling, snow removal, and full access to the Sundance shuttle service, heated outdoor pool and slide, hot tubs, and indoor amenities. (id:6769)