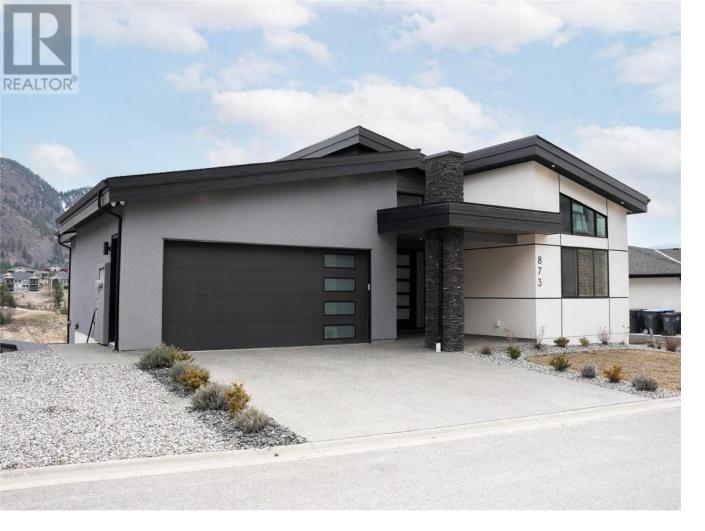

## 873 Royal Troon Lane Kelowna British Columbia

\$1,448,800

Motivated Seller has priced this gorgeous Black Mountain Walkout Rancher significantly less than what it was purchased for, seeking a quick sale with quick possession! GST has already been paid in this lightly lived in home. With an oversized lot, it allows for 6 vehicles off street, an area large enough for a modest pool and or hot tub, plus a lower covered patio area to enjoy the views. Located near the end of a cul-de-sac and a walking trail, there is minimal traffic and plenty of privacy. The captivating mountain views and natural light abound with the massive vaulted ceilings and oversized windows. The spacious main level offers a great room concept ideal for entertaining indoors or on the oversized covered patio, easily accessed by the sliding doors. A scullery and spacious mudroom, laundry room, provide convenience and ample storage. The primary bedroom has its own access to the deck, a massive ensuite and a walk in closet. A 2nd bedroom, or large office, has vaulted ceilings and a large closet. The full 3 piece bath complete this level. The lower walkout level provides a spacious recreation and family room, complimented with a wet bar and two beverage fridges. 2 additional bedrooms and a 4 piece bath are perfect for an extended family or guests. A mortgage helper legal 1 bedroom suite is self contained and has access off the side of the home. (id:6769)