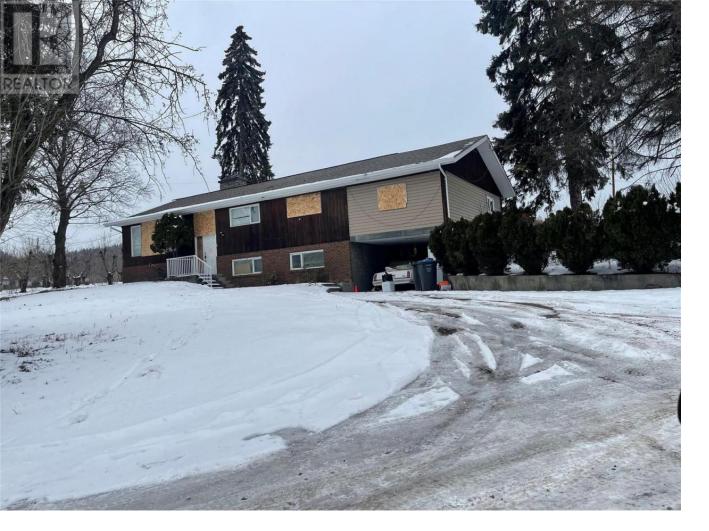

## 8774 Highway 97 Highway Lake Country British Columbia

\$2,895,000

10 acres. Mostly cherries and mixed fruit orchard. Includes two homes and a fruit stand. Busy highway location between Kelowna & Lake Country. Close to all amenities- Kelowna Airport, UBC and shopping. Great income generating property. (id:6769)