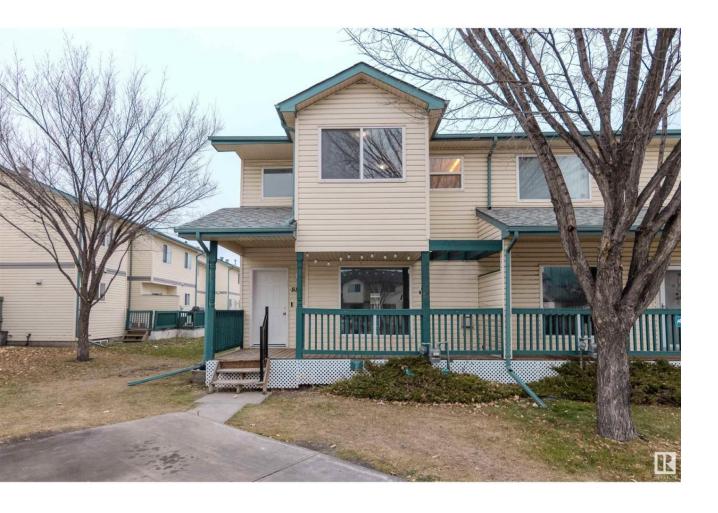

## Edmonton Alberta

\$263,900

END-UNIT, with a total of 4 bedrooms(3 up and 1 down) & 2.5 bathrooms. This 2 storey duplex condo comes with a large parking pad right in front that parks 2 vehicles. Situated walking distance to Downtown, Royal Alex Hospital, Nait, Kingsway Mall, public transportation, schools & a splash park across the street. This spacious unit features a south facing front patio. As you enter this home you are greeted by an open entrance and an abundance of light and a spacious living room ft a gas fireplace. Bright and open kitchen features plenty of cabinets & counter space. Large master bedroom w/ a walk-in closet & 3 pce en-suite with a separate vanity and sink. Partially finished basement has a bedroom, open area rec room & a partially finished bathroom thats roughed in for a 3 pce bathroom. New carpets on second level, new doors, baseboards & freshly painted. Has a side entrance which leads to the basement. (id:6769)