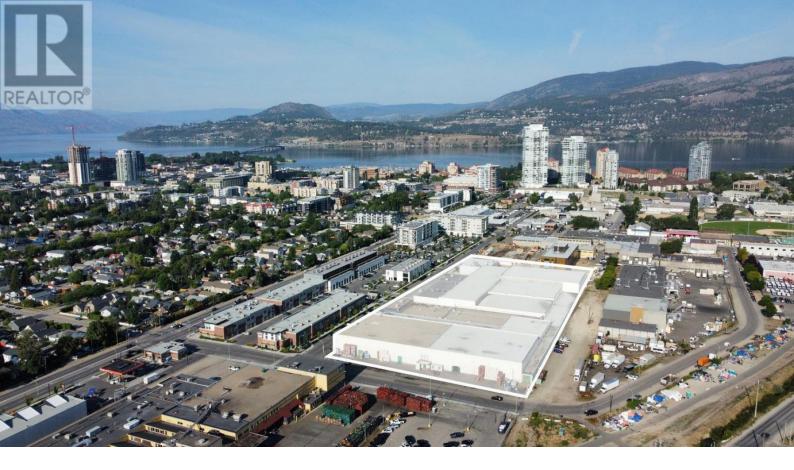

## 880 Vaughan Avenue Kelowna British Columbia

\$15

Rare opportunity to lease 10,000 SF of industrial/service commercial space in an urban setting. It is located in the heart of Kelowna's brewery district, walking distance to new UBCO Downtown Campus and Lake Okanagan. Low cost rents for large format users. Available for lease for 10,000 SF, 83,000 SF (MLS# 10333013) up to 195,000 SF (MLS# 10333017) of industrial building available. Situated on 5.2 acres (224,726 SF) of industrial land. Dock and grade height loading available with ceiling heights up to 39 ft clear. Potential for Mixed-Use Zoning. 13.6 kW of available power coming into the building. Easy access to Highway 97N. Urban industrial/commercial in a rapidly gentrifying neighbourhood in Kelowna. Walking distance to restaurants, breweries, Sandhill Winery & downtown amenities (id:6769)