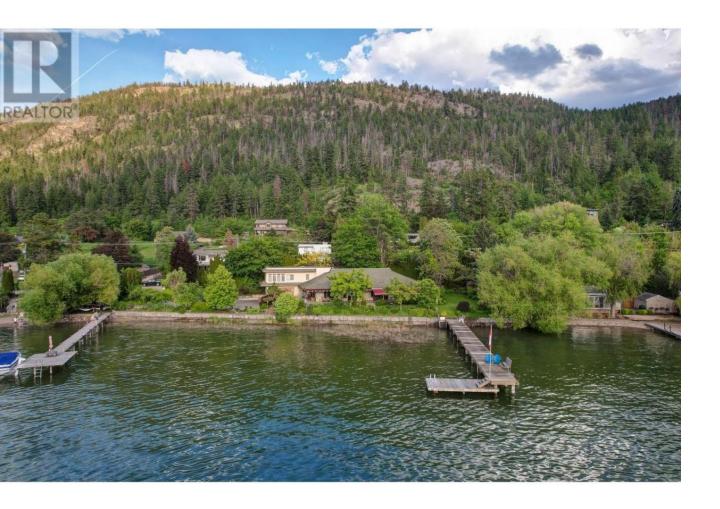

## 8809 Okanagan Landing Road Vernon British Columbia

A rare opportunity to own a custom gated waterfront estate on 0.70 acres of Okanagan Lake shoreline. Offering over 3,900 sq. ft. of living space and 270 ft lake frontage. This exceptional 4-bed, 4-bath residence is designed for seamless indoor-outdoor living, breathtaking views, and absolute privacy. Inspired by Feng Shui design principles, balance and harmony flow through every space. As you enter the home, expansive lake views draw you into the main level. The living room, formal dining room, family room, and primary suite are all perfectly positioned to maximize the stunning waterfront setting. High18-ft ceilings with skylights flood the space with natural light, while a gas fireplace adds warmth and sophistication. The gourmet kitchen is a chef's dream, boasting custom Brazilian granite, premium stainless-steel appliances-including a Viking commercialgrade range, dual KitchenAid wall ovens, and an Ultraline gas cooktop-and a spacious breakfast nook leading to a sunlit solarium. An outdoor kitchen with a sink, BBQ, and gas wok cooktop makes al fresco dining effortless. The main-level primary suite is a true retreat, featuring a luxurious 6-piece ensuite and a walk-in closet. Upstairs, 2 additional beds, 2 baths, and a flexible space offer versatility for a home office or guest quarters. This ultra-private estate is framed by 100 mature cedars. Private dock at the water's edge for taking advantage of lakefront living. (id:6769)