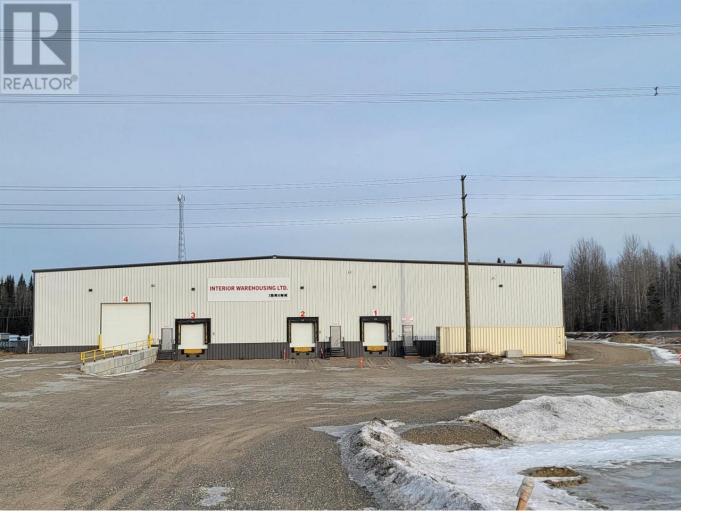

## 8875 WILLOWCALE Road Prince George British Columbia

Brand new industrial building with 26ft high ceilings on over 5 acres available for lease. Various configurations available to meet your specific needs, reach out to discuss. Base rents start at \$18.50 per sq ft. Beautiful building. \* PREC - Personal Real Estate Corporation (id:6769)