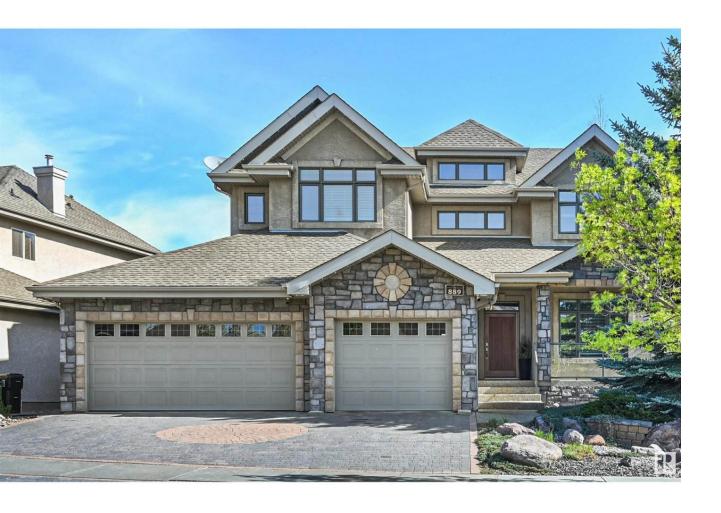

## Edmonton Alberta

\$998,800

Welcome to the mature SW neighborhood of Hodgson, nestled half a block from ravine access & w/ parks/trails scattered throughout the community. This home boasts over 3,200sf above grade PLUS a finished basement. Great curb appeal w/ intricate stone driveway, exposed aggregate porch & mature landscaping by Salisbury. Be wowed by a grand, soaring foyer & windows galore. Den off foyer, formal dining rm, spacious living rm & well-sized kitchen seamlessly flow together. Massive walk through pantry into mudrm. Upstairs find a bright, vaulted bonus rm, laundry, 2 spare bdrms & primary retreat w/ lrg 5pc ensuite & walk-in shower. Basement boasts massive rec rm, 2 bdrms & full bthrm. The yard is a true oasis w/ sizeable deck (outdoor speakers & capacity for hot tub) & stone patio. Addtl features incl reverse osmosis, in-floor heating (basement), built-in speakers, gas BBQ line, TRIPLE GARAGE w/ infra-red heater, security system! Close proximity to Downtown, UofA, major arteries & schools/shopping/restaurants. (id:6769)