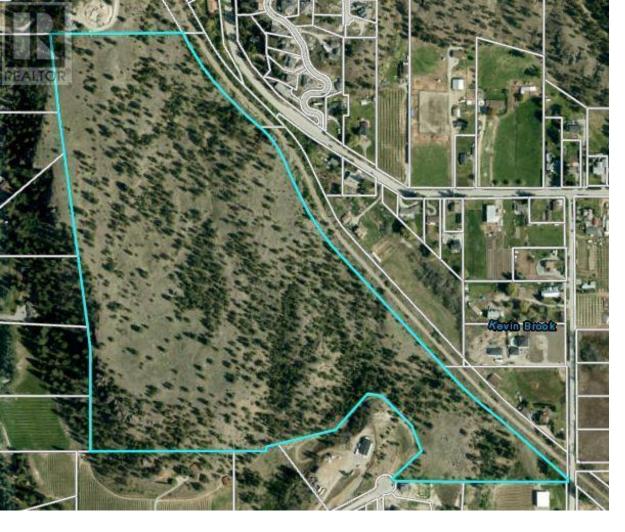

## 8900 GILMAN Road Summerland British Columbia

\$4,200,000

Discover 64 acres of pristine, undeveloped land in the heart of South Okanagan, one of the region's best-kept secrets. This remarkable parcel, located outside the ALR, boasts breathtaking views of Okanagan Lake, Giants Head Mountain, and the surrounding vineyards, orchards. Just 4 km from downtown Summerland and minutes from local amenities, including golf courses and the Trans Canada Trail, this property offers incredible convenience paired with unmatched natural beauty. The gently rolling terrain is dotted with trees and provides numerous prime building sites to create your dream home or vision. Utilities, including water, gas, electricity, and phone, are conveniently available at the lot line. With its natural state and easy access, this property is not only an excellent holding investment but also offers potential for future development. Don't miss this chance to own over 64 acres of spectacular land with endless possibilities and unparalleled views. (id:6769)