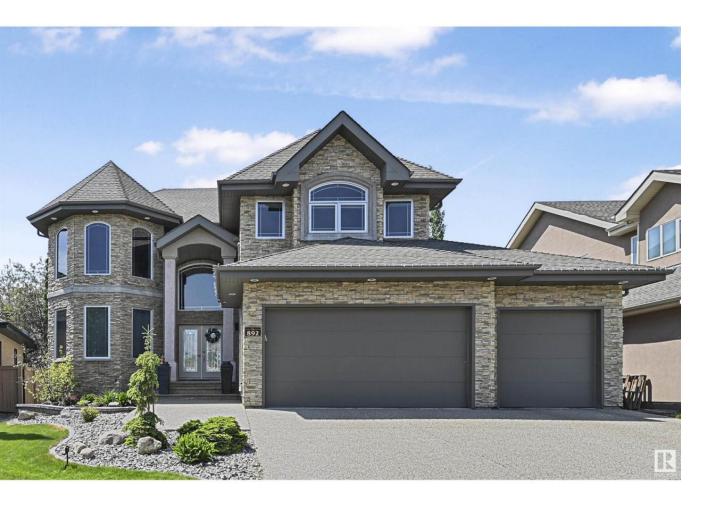

## Edmonton Alberta \$948,800

Stunning, beautifully maintained custom Fekete built home in the prestigious Estates of Whitemud Ridge. Located just a stone's throw from the Ravine/trails & park/playground. 3028 sf open floor plan w/a sweeping curved stairwells, 18 ft ceilings & large windows which allow streams of natural light in. Beautiful finishes & upgrades- Granite wet bar, in floor heating, steam showers & so much more. Formal living/dining rm plus a main floor den & family rm w/soaring vaults. New carpet FR/den. 4 Spacious bedrms upstairs & 2 more in the professionally finished lower level along w/a rec rm & full bathrm). Gorgeous master suite w/a huge W/I closet, FP & dream spa ensuite. A/C & TRIPLE finished garage which features a rear garage overhead door for access to an aggregate pad for additional storage of boats, ATV or a small trailer. Beautiful private treed SW facing yard w/a waterfall & pond. Lots of space to entertain outdoors. Quick access to shopping, schools & the Rec Centre. Easy access to U of A & downtown (id:6769)