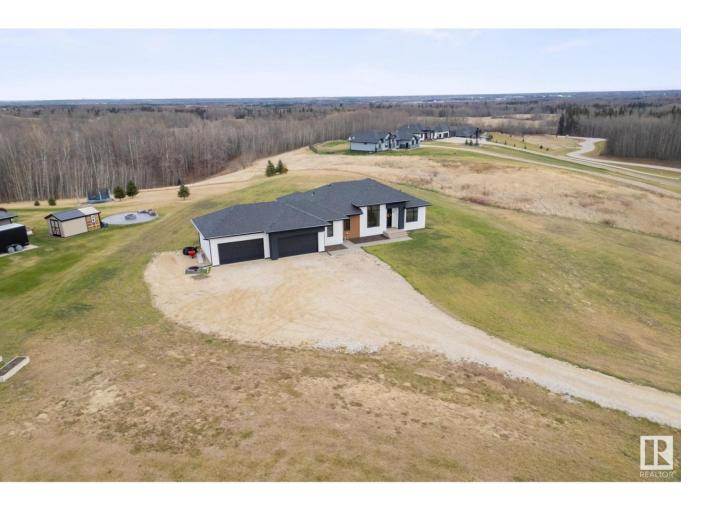

## Rural Parkland County Alberta

\$949 900

WOW!! Best subdivision in Parkland County. This gorgeous executive bungalow with 2.12 acres is situated with VIEWS OF LAKES - FRONT AND BACK! 1820 sq. ft. of luxury with an open floor plan, floor to ceiling windows for best views, two bedrooms on main, den, dining room, and living room with views. Contemporary kitchen offers quartz countertops, large island with sink, high-end appliances, walk-in pantry AND coffee station. Dining room is ideally situated to see views of nature from every angle. Large primary bedroom with 5 piece spa-like ensuite and walk-in closet. Large 2nd bedroom and main floor den. Fully dvpd basement has large recreation room with bar, 2 large bedrooms and 4 piece bathroom. FOUR CAR ATTACHED GARAGE. Yard is a retreat backing onto trees and lake. Ideally located near Chickadoo Recreation Area, Stony Plain, and major highways. Stunning home only 1 year old with elegant luxury and surrounded by nature! (id:6769)