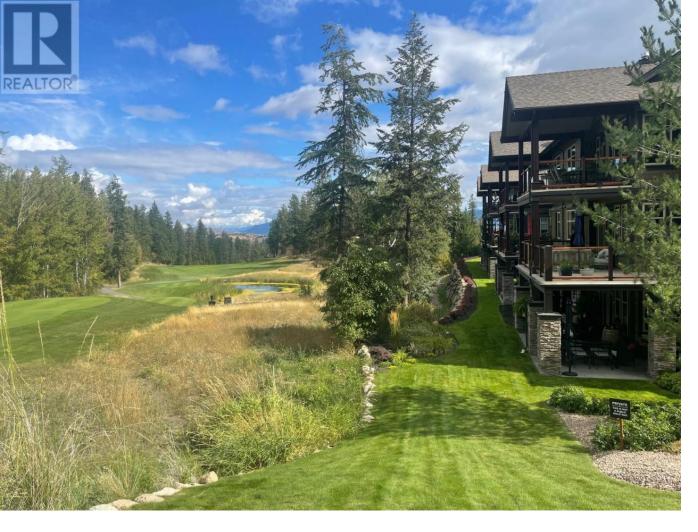

## 333 Longspoon Drive 9 Vernon British Columbia

\$699,900

Private Osprey upper unit with beautiful views overlooking golf course at Predator Ridge. Bright (1406 SF) open-plan layout offering 2 bedrooms with heated flooring in both bathrooms. This home is move-in ready, with gourmet kitchen, spacious living room with stone-faced gas fireplace looking out to the lovely deck (w/ gas hook up) and primary bedroom with it's own great views. New appliances, lighting and H2O tank in in 2021. New air con and newer flooring. Take in the Predator Ridge lifestyle with fitness centre, walking/biking/hiking trails, yoga platforms, playgrounds, premium golf courses, restaurants and a small grocery store. Commons Racquet Club offers indoor tennis & pickleball, and Sparkling Hill Spa Resort is just up the hill. Airport and wineries are a short drive away. Ideal investment as a "vacation home" or a "year round home". Strata fee \$561.88. No short term rentals. (id:6769)