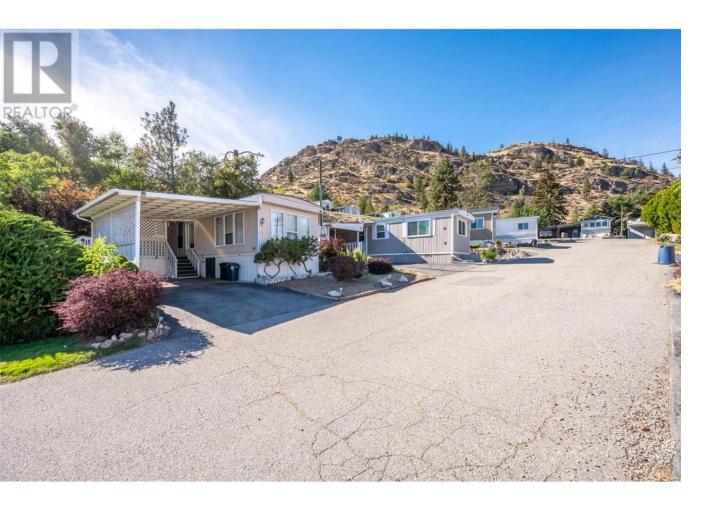

## 6822 Leighton Crescent 9 Oliver British Columbia

\$125,000

QUICK POSSESSION! This 2 bed, 1 bath mobile home is located in Tumbleweed Mobile Home Park and located close to Oliver downtown, parks, shoppings, medical centers, amenities yet a short drive to Penticton, Osoyoos, and the US Border. This mobile offers an OPEN CONCEPT living/kitchen space with tons of natural light that has access to the covered deck. There's a renovated 4 piece bathroom, mudroom/laundry space, and large bonus room! Maintained and low maintenance yard space with a single carport. Ideal for snowbirds! Electrical completed in 2024. 55+. No rentals. 1 small pet with park approval. By appointment only. Measurements approximate only - buyer to verify if important. (id:6769)