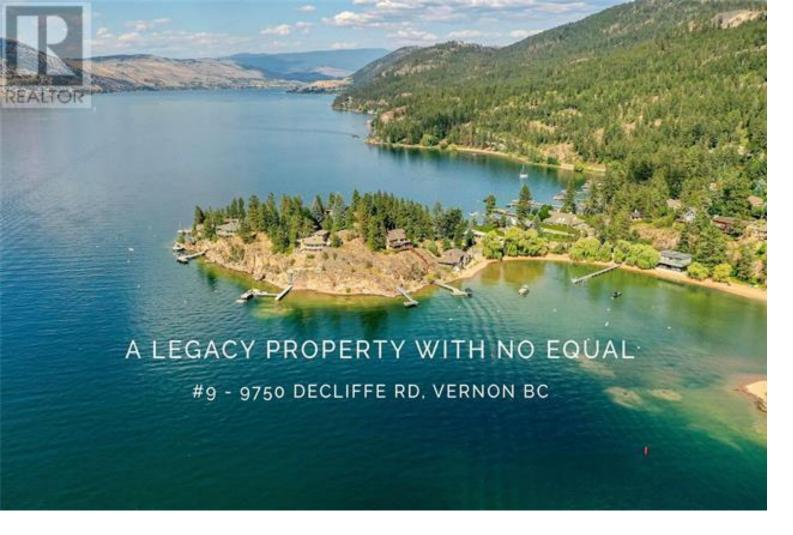

## 9750 Delcliffe Road 9 Vernon British Columbia

\$1,590,000

This legacy property has no equal. The south facing panoramic view of the rugged shoreline and majestic waters is the grandest Okanagan Lake has to offer. We invite you to stand on this generational property and gaze down the valley as the sun rises - you not only feel intimately connected to the lake, you feel the lake is yours. The breathtaking 220 degree vista and expansive 165' of lakeshore frontage deliver the ultimate in privacy and exclusivity. Located in a peaceful, gated community, this spectacular .36 acre property, includes a deep water dock and previously approved Development Permit with a 10m building setback. Custom Estate home plans, available to the right buyer, showcase the opportunity to build a masterpiece. 5 min walk to sandy beaches and warm wading waters. Conveniently located less than 15 mins from the City of Vernon & 45 mins from Kelowna airport. This is a once in a lifetime opportunity to own the Crown Jewel of Okanagan Lake. Build the dream, live the dream. (id:6769)