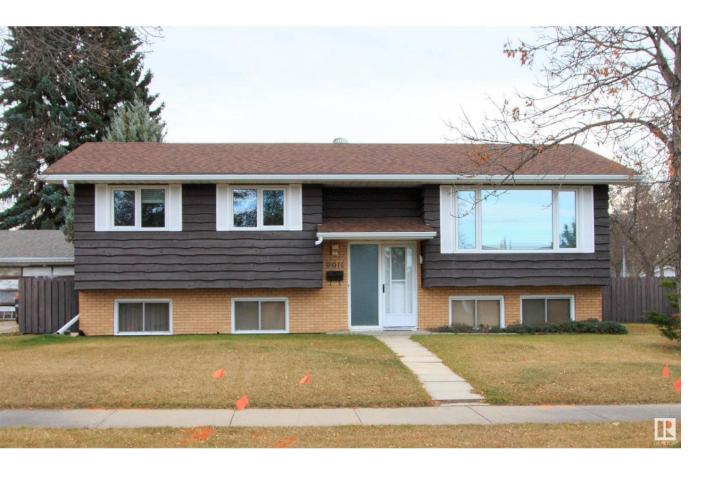

## Fort Saskatchewan Alberta

The house you have been waiting for is now available! This 1086sf bilevel in Pineview is on a massive 645sm corner lot, fully fenced with a large 22x22 double car garage. The original owners of this home have maintained it with love over the years. The big things have already been updated: newer furnace, HWT, shingles, exterior doors and upstairs windows. It is up to you if you want to refresh or modernize inside. There are 3 good sized bedrooms on the main floor and the primary has a 2 pc ensuite. The basement has a large L shaped family room, a 4th bedroom, a 2 pc bath, and a workshop plus den which can be converted into a large 5th bedroom if needed. There are SEVEN windows in the basement bringing in lots of natural light. Conveniently located within walking distance to schools, parks, walking trails, and shopping. Quick access to highways. This will not last long! (id:6769)