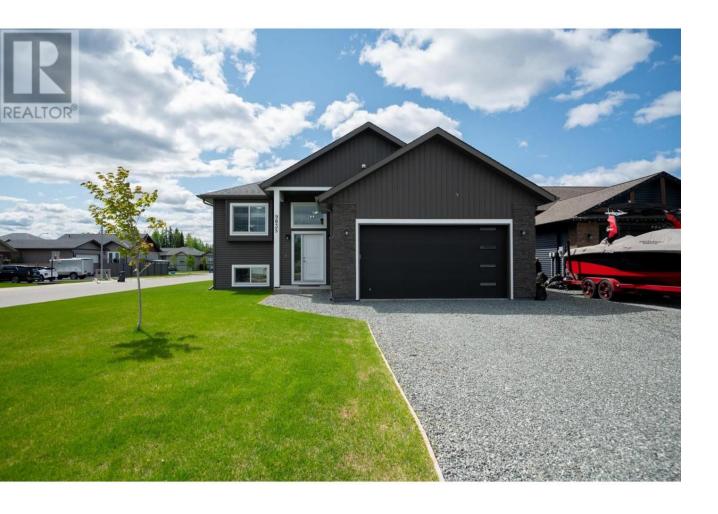

## 9035 TATLOW Place Prince George British Columbia

\$699,000

Built in 2020 and located in a desirable family-friendly neighborhood. This immaculate home sits on a spacious corner lot with backyard access and plenty of room to build a shop. The property features 3 bedrooms and laundry on the main floor, a bright open kitchen and living room space, professional landscaping and a fully fenced yard - perfect for kids, pets, and entertaining. All measurement are approximate, buyer to verity if deemed important. (id:6769)