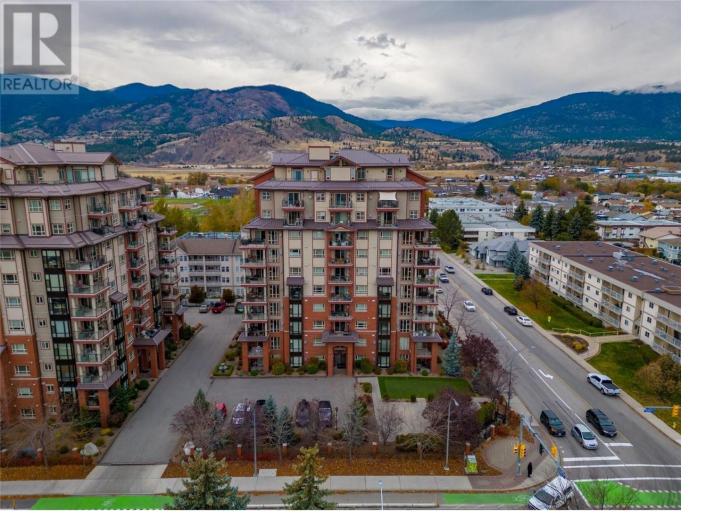

## 2113 Atkinson Street 904 Penticton British Columbia

Welcome to this beautiful two bedroom, two bathroom, plus den, sub penthouse at the Athens Creek Towers! This floorplan rarely comes available and is 1385sqft situated on the North East corner of Phase 2 with sweeping views across the city. With bright open spaces, windows in two directions, this unit feels very bright and inviting and homey. As your enter the suite the large kitchen features warm maple shaker cabinets, quartz style counters, stainless steel appliances, and a great layout with peninsula for stool seating. The den to your right is a large space that could be a tv room, office, or extra spot for quests when they visit. The expansive living and dining room has the same light laminate floors throughout the unit, stylish fireplace, bright paint, a large dining area and a huge living room with access out to the deck. The unit continues with a large guest bedroom and full bathroom, and a beautiful primary suite that has its own deck, a walk in closet, and large ensuite. This centrally located, steel and concrete building allow you to walk to amenities like cherry lane mall and shops, is close to parks and a quite drive to either end of town. The unit has a storage locker and a spot to park in the secure underground garage, rentals are allowed, no age restriction, and 2 dogs or 2 cats or one of each allowed\* (with a 25 inch to shoulder height restriction on dogs.) This one is vacant and ready to go! (id:6769)