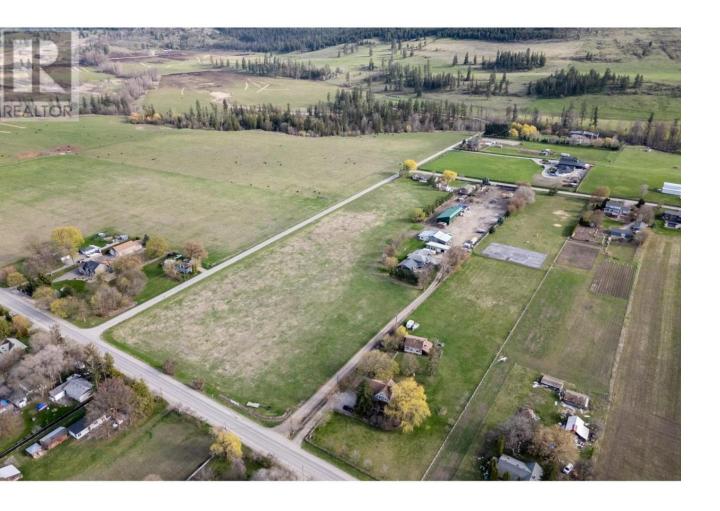

## 9050 Kalamalka Road Coldstream British Columbia

\$2,099,999

Endless opportunity awaits you with this prime Coldstream acreage, just minutes to Kal Lake, Cousins Bay, and Coldstream Elementary School, but tucked toward the peaceful serenity of Coldstream Ranch. 11+ Acres of fertile soil, beautiful mountain views, and farmland surround. Gorgeous established trees line the driveway and yard. Horses, orchards, farmstands, the possibilities with this location are endless. This 5-bedroom home has room for the entire family. A huge primary suite with 2 balconies look out over Coldstream Ranch making it the perfect place to enjoy your morning cup of coffee. The Country Kitchen with hickory cabinets and bay window, leads to the large dining room with enough space to host family and friends for holidays. The yard is every man's dream!! Bring all your toys, boats, and tools. Massive 2-bay shop, and work bay, offices, and storage, never run out of workspace. Not to mention a massive equipment shed at the back of the property, covered parking for all your equipment, tractors, and trailers. There is an extra detached garage with a guest cottage, and cooler space for vegetables and produce. Too many bonuses come with this property to name. Don't miss out, very rarely do properties like this come available in the heart of Coldstream. (id:6769)